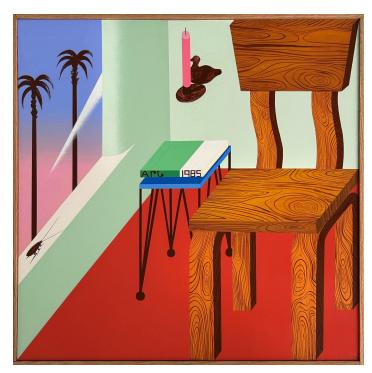

Sitting Room
Acrylic on panel with oak frame
16.5 x 20.5"
\$1,600

Sunset View
Acrylic on panel with oak frame
12.5" x 9.5"
\$800

Fallen Fruit #1
Acrylic on panel with walnut frame
10.5" x 10.5"
\$750

Fallen Fruit #2
Acrylic on panel with walnut frame 10.5" x 10.5"
\$750