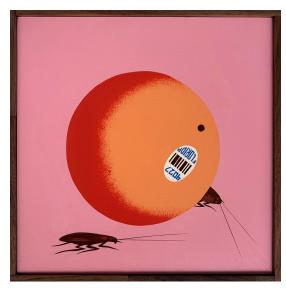

Sitting Room
Acrylic on panel with oak frame
16.5 x 20.5"
\$1,600

Sunset View
Acrylic on panel with oak frame
12.5" x 9.5"
\$800

Fallen Fruit #1
Acrylic on panel with walnut frame
10.5" x 10.5"
\$750

Fallen Fruit #2
Acrylic on panel with walnut frame 10.5" x 10.5"
\$750