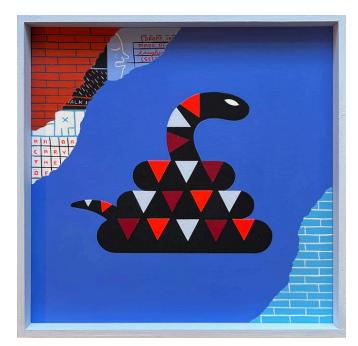

WASTELANDS Assemblage 11 x 10", 2025 \$1750

OG
Acrylic and collage on panel
12 x 12"
\$1500

SNAKES
Acrylic and collage on panel 10.5 x 10.5", 2025 \$800

AGE OLD
Acrylic and collage on panel 6 x 6", 2025
\$500