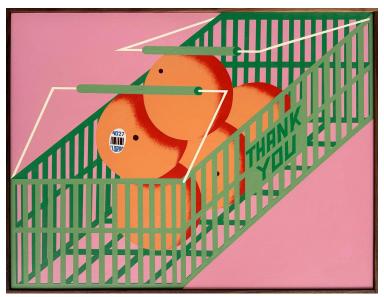

### Josh Stover

Shopping Basket With Grapefruit
Acrylic on panel with walnut frame
18.5 x 24.5"
\$2,100

Dinner Party
Acrylic on panel with walnut frame
18.5 x 24.5"
\$2,100

Window Seat
Acrylic on panel with oak frame
20.5" x 20.5"
\$2,000