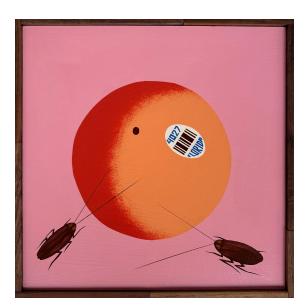

Sitting Room
Acrylic on panel with oak frame
16.5 x 20.5"
\$1,600

Sunset View
Acrylic on panel with oak frame
12.5" x 9.5"
\$800

Fallen Fruit #1
Acrylic on panel with walnut frame
10.5" x 10.5"
\$750

Fallen Fruit #2
Acrylic on panel with walnut frame 10.5" x 10.5"
\$750