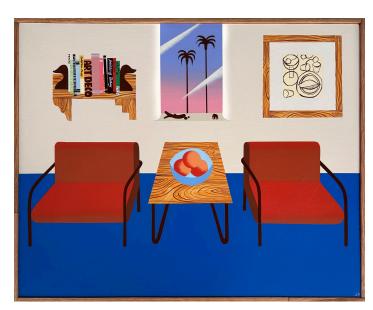

### Josh Stover

Shopping Basket With Grapefruit
Acrylic on panel with walnut frame
18.5 x 24.5"
\$2,100

Dinner Party
Acrylic on panel with walnut frame
18.5 x 24.5"
\$2,100

Window Seat
Acrylic on panel with oak frame
20.5" x 20.5"
\$2,000

Sitting Room
Acrylic on panel with oak frame
16.5 x 20.5"
\$1,600

Sunset View
Acrylic on panel with oak frame
12.5" x 9.5"
\$800

Fallen Fruit #1
Acrylic on panel with walnut frame
10.5" x 10.5"
\$750

Fallen Fruit #2
Acrylic on panel with walnut frame 10.5" x 10.5"
\$750