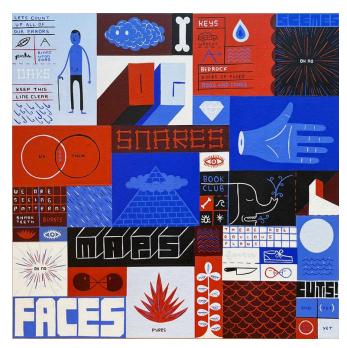

WASTELANDS Assemblage 11 x 10", 2025 \$1750

OG
Acrylic and collage on panel
12 x 12"
\$1500

SNAKES
Acrylic and collage on panel 10.5 x 10.5", 2025 \$800

AGE OLD
Acrylic and collage on panel 6 x 6", 2025
\$500