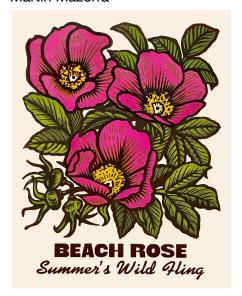

#### Martin Mazorra

#### Beach Rose

Color Woodcut and Letterpress Print on Cranes Lettra 22" x 28", 2019

Edition numbers: 16/20, 18/20 \$630 framed, \$450 unframed