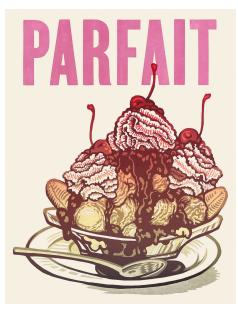

#### Anemone

Color Woodcut and Letterpress Print on Cranes Lettra  $22" \times 28"$ , 2019

Edition numbers: 8/20, 9/20 \$630 framed, \$450 unframed

Parfait
Color Woodcut and Letterpress Print on Cranes Lettra
22" x 28", 2020

Edition numbers: 12/20, 14/20 \$630 framed, \$450 unframed