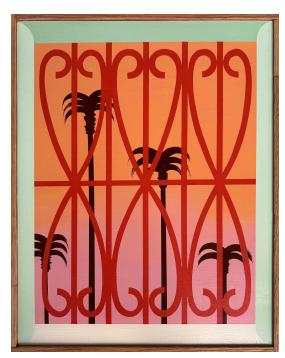

### Josh Stover

Shopping Basket With Grapefruit
Acrylic on panel with walnut frame
18.5 x 24.5"
\$2,100

Dinner Party
Acrylic on panel with walnut frame
18.5 x 24.5"
\$2,100

Window Seat
Acrylic on panel with oak frame
20.5" x 20.5"
\$2,000

Sitting Room
Acrylic on panel with oak frame
16.5 x 20.5"
\$1,600

Sunset View
Acrylic on panel with oak frame
12.5" x 9.5"
\$800

Fallen Fruit #1
Acrylic on panel with walnut frame
10.5" x 10.5"
\$750

Fallen Fruit #2
Acrylic on panel with walnut frame 10.5" x 10.5"
\$750