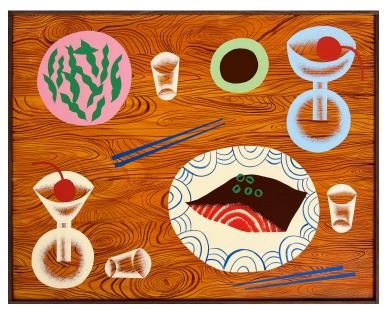

### Josh Stover

Shopping Basket With Grapefruit
Acrylic on panel with walnut frame
18.5 x 24.5"
\$2,100

Dinner Party
Acrylic on panel with walnut frame
18.5 x 24.5"
\$2,100

Window Seat
Acrylic on panel with oak frame
20.5" x 20.5"
\$2,000